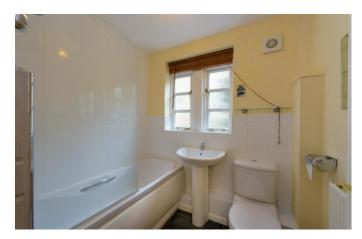

# Bathroom

Obscure double glazed window to front, three piece suite comprising bath with shower over, wash hand basin and close coupled WC, tiled splashbacks, heated towel rail, extractor fan.