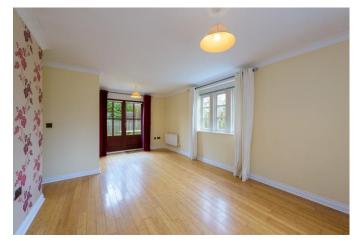

# Sitting/Dining Room

6.17m (20'3") x 4.60m (15'1") Double glazed windows to side and rear, double glazed double doors to garden.