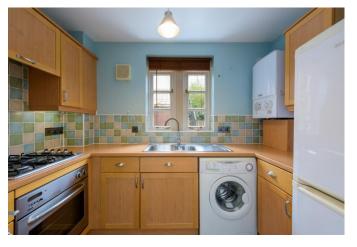

# Kitchen

2.86m (9'5") x 1.65m (5'5") Double glazed window to front, fitted with a matching range of base and eye level units with worktop space over, 1 1/2 bowl stainless steel sink, fitted electric oven, four ring gas hob with pull out extractor hood over, space for fridge/freezer and washing machine, gas combination boiler.