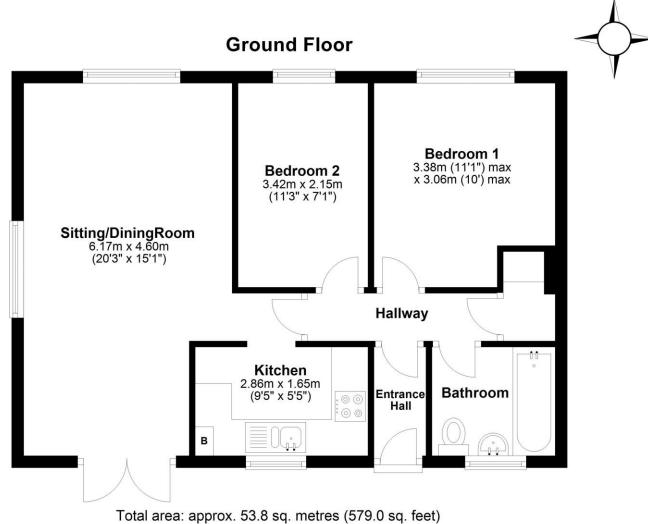

### ACCOMMODATION (all dimensions being approximate)

# **GROUND FLOOR**

Entrance Hall Wooden entrance door to front, radiator.

Hallway Airing cupboard with electric heater, radiator.

# Sitting/Dining Room

6.17m (20'3") x 4.60m (15'1") Double glazed windows to side and rear, double glazed double doors to garden.

# Kitchen

2.86m (9'5") x 1.65m (5'5") Double glazed window to front, fitted with a matching range of base and eye level units with worktop space over, 1 1/2 bowl stainless steel sink, fitted electric oven, four ring gas hob with pull out extractor hood over, space for fridge/freezer and washing machine, gas combination boiler.

#### Bedroom 1

3.38m (11'1") x 3.06m (10') max Double glazed window to rear, radiator.

Bedroom 2 3.42m (11'3") x 2.15m (7'1") Double glazed window to rear, radiator.

# Bathroom

Obscure double glazed window to front, three piece suite comprising bath with shower over, wash hand basin and close coupled WC, tiled splashbacks, heated towel rail, extractor fan.

# EXTERNALLY

Enclosed garden mainly laid to patio with flower and shrub borders, raised beds laid to artificial lawn and gravel. The entrance steps lead down from the parking area which has an allocated parking space for this property.