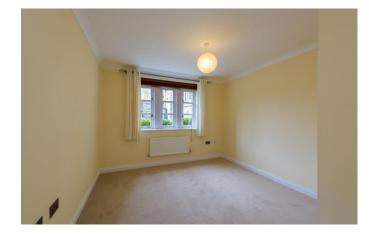

#### Bedroom 1

3.38m (11'1") x 3.06m (10') max Double glazed window to rear, radiator.

Bedroom 2 3.42m (11'3") x 2.15m (7'1") Double glazed window to rear, radiator.