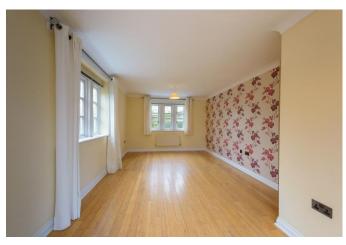

# Sitting/Dining Room

6.17m (20'3") x 4.60m (15'1") Double glazed windows to side and rear, double glazed double doors to garden.