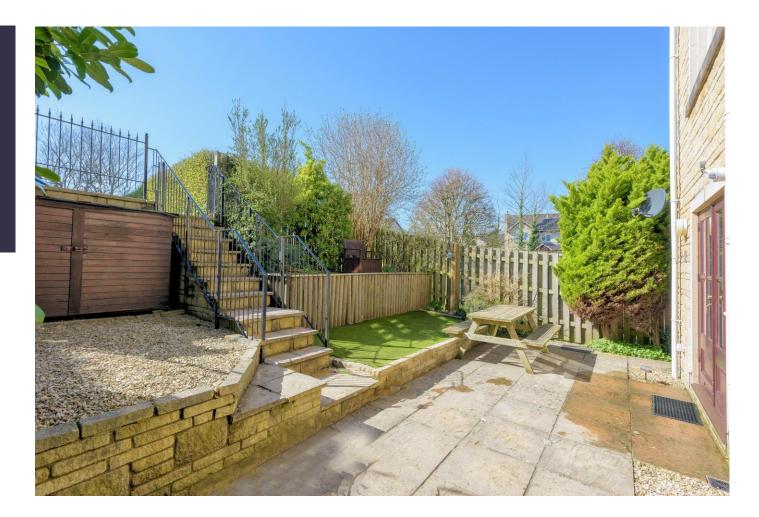

# EXTERNALLY

Enclosed garden mainly laid to patio with flower and shrub borders, raised beds laid to artificial lawn and gravel. The entrance steps lead down from the parking area which has an allocated parking space for this property.