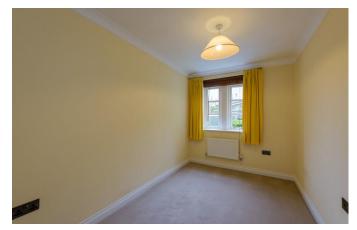

#### Bedroom 1

3.38m (11'1") x 3.06m (10') max Double glazed window to rear, radiator.

Bedroom 2 3.42m (11'3") x 2.15m (7'1") Double glazed window to rear, radiator.